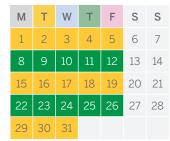

# **JULY 2024**

#### **AUGUST 2024**

SEPTEMBER 2024

| M  | Т  | W  | Т  | F  | S  | S  |
|----|----|----|----|----|----|----|
| 30 |    |    |    |    |    | 1  |
| 2  | 3  | 4  | 5  | 6  | 7  | 8  |
| 9  | 10 | 11 | 12 | 13 | 14 | 15 |
| 16 | 17 | 18 | 19 | 20 | 21 | 22 |
| 23 | 24 | 25 | 26 | 27 | 28 | 29 |