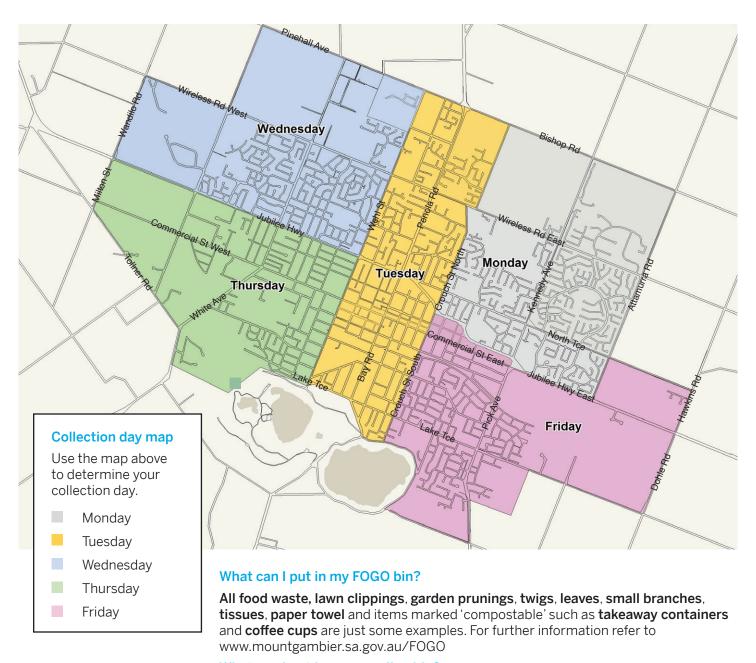

- **Collection days**
- Monday
- **Tuesday**
- Wednesday
- **Thursday**
- Friday