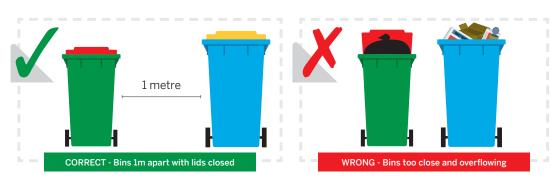

#### Correct bin placement

Where practical keep a minimum distance of 1 metre between bins, and 1 metre between bins and parked cars, street trees, stobie poles and letter boxes.