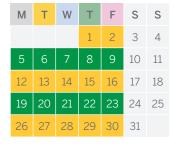

OCTOBER 2024

| ľ | VI | Т  | W  | Т  | F  | S  | S  |
|---|----|----|----|----|----|----|----|
|   |    | 1  | 2  | 3  | 4  | 5  | 6  |
|   | 7  | 8  | 9  | 10 | 11 | 12 | 13 |
| 1 | 4  | 15 | 16 | 17 | 18 | 19 | 20 |
| 2 | 21 | 22 | 23 | 24 | 25 | 26 | 27 |
| 2 | 28 | 29 | 30 | 31 |    |    |    |