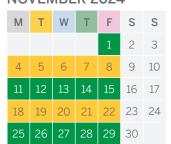

## **NOVEMBER 2024**

**DECEMBER 2024** 

| М  | Т  | W  | Т  | F  | S  | S  |
|----|----|----|----|----|----|----|
| 30 | 31 |    |    |    |    | 1  |
| 2  | 3  | 4  | 5  | 6  | 7  | 8  |
| 9  | 10 | 11 | 12 | 13 | 14 | 15 |
| 16 | 17 | 18 | 19 | 20 | 21 | 22 |
| 23 | 24 | 25 | 26 | 27 | 28 | 29 |