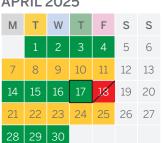

wide.

- Friday 18 April (Good Friday) will be collected on Thursday 17 April 2025
- Wednesday 25 December (Christmas Day) will be collected on Thursday 26 December 2024 Thursday 26 December (Proclamation Day) will be collected on Friday 27 December 2024 Normal Friday collection will be collected as usual on Friday 27 December 2024

**APRIL 2025** 

MAY 2025

| WIAT LOLD |    |    |    |    |    |    |  |  |
|-----------|----|----|----|----|----|----|--|--|
| M         | Т  | W  | Т  | F  | S  | S  |  |  |
|           |    |    | 1  | 2  | 3  | 4  |  |  |
| 5         | 6  | 7  | 8  | 9  | 10 | 11 |  |  |
| 12        | 13 | 14 | 15 | 16 | 17 | 18 |  |  |
| 19        | 20 | 21 | 22 | 23 | 24 | 25 |  |  |
| 26        | 27 | 28 | 29 | 30 | 31 |    |  |  |