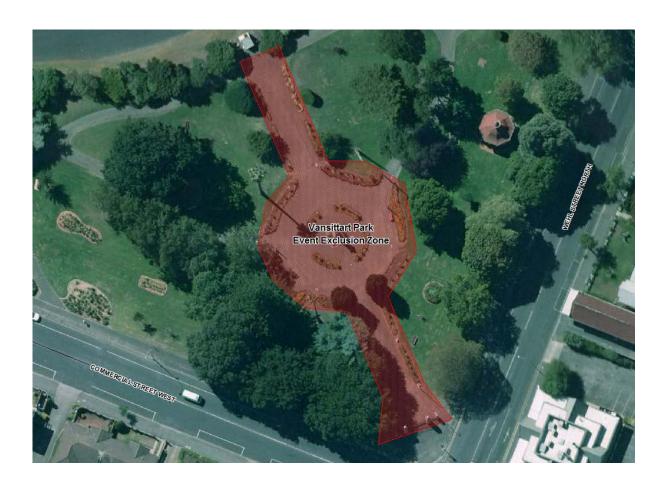

## Vansittart Park – Event Exclusion Zone

Vansittart Park is a popular events location and event organisers need to respect that the garden area is also the War Memorial area. In order to ensure that events respect the War Memorial area, an events Exclusion Zone has been created.

No event organiser shall erect or display any sign, put out or allow to be put out any stall, undertake a performance or any other activity within any part of the shaded area on the plan below, and as described in the following:

## **Exclusion Zone:**

The Garden War Memorial Gates.

The wide pathway leading from the Garden War Memorial Gates to the Mount Gambier and District War Memorial (inclusive of the surrounding feature landscape garden beds).

The Mount Gambier and District War Memorial and surrounding asphalted area (inclusive of the surrounding feature landscape garden beds).

The wide pathway leading from the Mount Gambier and District War Memorial towards the oval (inclusive of the surrounding feature landscape garden beds).