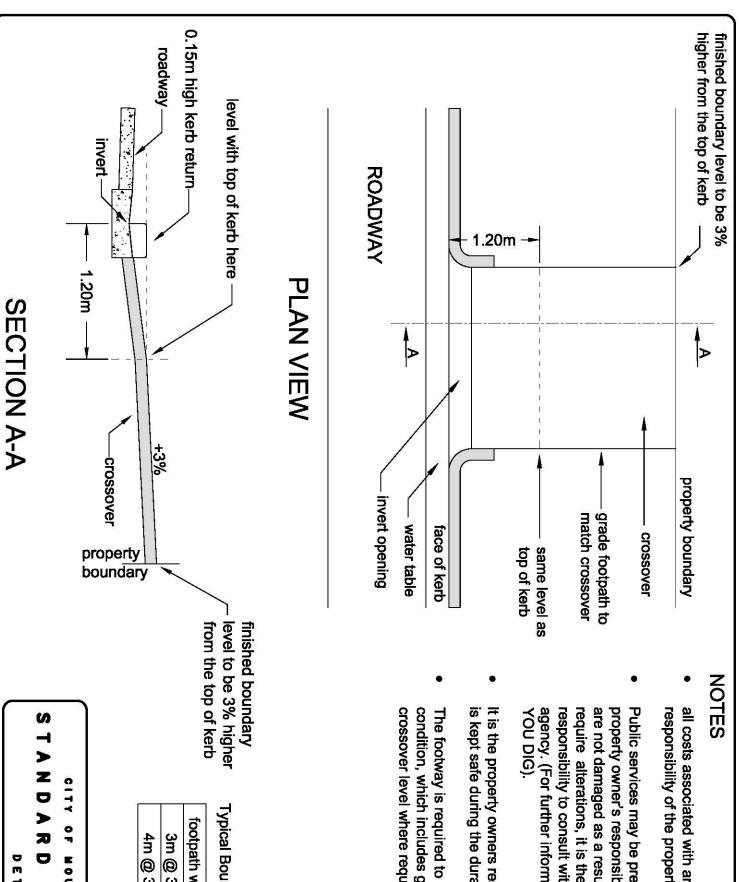

- all costs associated with an invert or crossover is the responsibility of the property owner.
- agency. (For further information, DIAL 1100 BEFORE responsibility to consult with the particular service require alterations, it is the property owner's are not damaged as a result of the work. If services property owner's responsibility to ensure these services Public services may be present in the road and it is the
- is kept safe during the duration of the works It is the property owners responsibilty that the work site
- crossover level where required. condition, which includes grading down to the new The footway is required to be reinstated to its previous

Typical Boundary Levels

| 4m @ 3% | 3m @ 3% | ootpath width  |
|---------|---------|----------------|
| +120mm  | +90mm   | boundary level |

CITY OF MOUNT GAMBIER DETAIL CROSSOVER