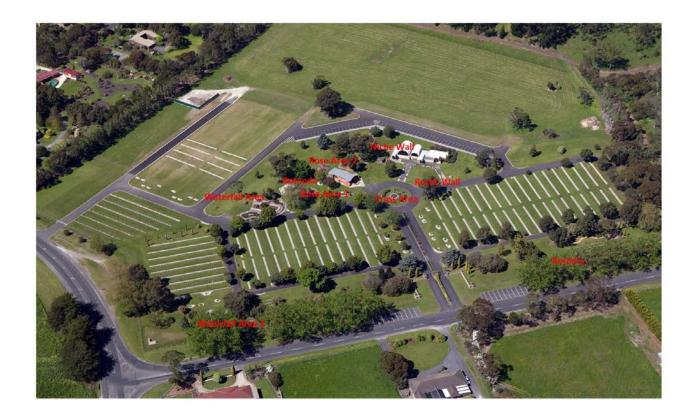

# Waterfall Areas 1, 2 and 3 and Rotunda Memorial Areas

Bronze plaque on granite base 230mm x 230mm

Interment Right \$1,135 Plaque (six lines) \$620

2<sup>nd</sup> Interment/Reservation \$565 Brass vase \$40

### **Cross Area**

Bronze plaque on granite base 230mm x 230mm

Interment Right \$875 Plaque (six lines) \$620

2<sup>nd</sup> Interment/Reservation \$440 Brass vase \$40

### **Cross Area**

Bronze plaque on centre plinth 150mm x 110mm

Interment Right \$730 Plaque \$510

2<sup>nd</sup> Interment/Reservation \$365

### Rose Areas 1 and 2

Bronze plaque on upright plinth 150mm x 110mm

Interment Right \$730 Plaque (six lines) \$510

2<sup>nd</sup> Interment/Reservation \$365 Brass Vase \$35

# Rustic (Granite) Wall

Bronze plaque on wall 152mm x 152mm

Interment Right \$570 Plaque (6 Lines)485

Dual Conversion Plaque \$730 Additional detachable plate \$330

Brass vase \$35

# Block (Niche) Wall

Bronze plaque on wall 137mm x 102mm

Interment Right \$495 Plaque (six lines) \$465

Brass vase \$35

# **Alternative Bronze Plaque**

Bronze Image plaque 230mm x 230mm

Standard plaque (6 lines) \$1,545