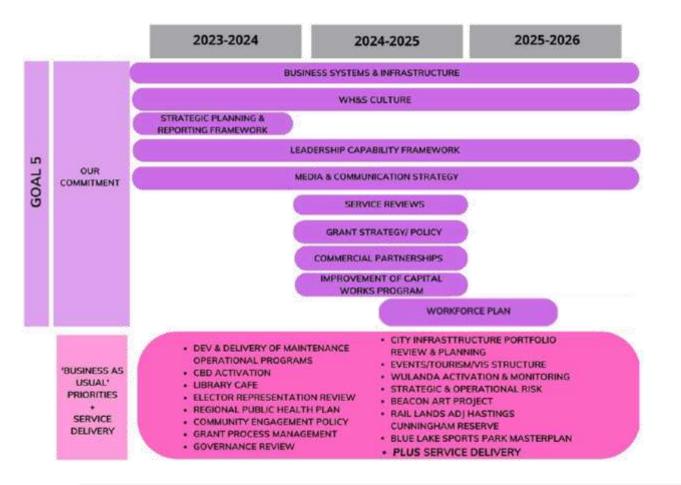

#### ORGANISATIONAL IMPROVEMENTS

We will progress work on a number of key organisational initiatives including:

- Elector Representation Review;
- Strategic and Operational Risk Management;
- Iservices Strategy;
- Strategic Planning and Reporting Framework;
- Work Health Safety & Wellbeing Culture;
- Media and Communications Strategy;
- Leadership Capability Framework; and
- Business Process Improvement.