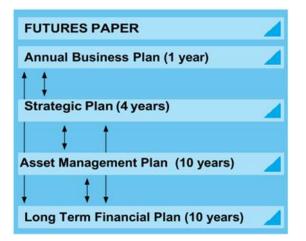

# Strategic Context

**Hierarchy of Documents** - Brings together the key planning documents to ensure that the vision, goals and objectives set by the Futures Paper are implemented in the Long Term Financial Plan, Asset Management Plan, Strategic Plan, and Annual Business Plan.

The Annual Business Plan guides and is guided by other key strategic management documents as shown below:

The Futures Paper outlines strategies for action at the individual, organisation and community level that will enable the community to achieve their collective aspirations.

Long Term Financial Plan (10 years) (LTFP) shows the financial impact of the implementation of the Strategic Plan over the next 10 years and incorporates key assumptions from the Strategic Plan and Asset Management Plan. The LTFP is reviewed by Council on an annual basis.

Asset Management Plan (10 years) - identifies the required future expenditure on infrastructure and funding required to maintain service levels. It is aligned with the LTFP.

**Strategic Plan (4 years)** - represents the vision, aspirations and priorities of our community now and into the future. The Strategic Plan is informed by the Futures Paper and identifies the outcomes Council seeks to achieve and the strategies that will put in place to get there.

Annual Business Plan (1 year) - Each year, Council develops an Annual Business Plan guided by Council's strategic financial framework which sets strategic directions over the medium and long term and converts these into annual actions and outcomes. This shows the outcomes Council expects to achieve in the year and the services, key measures of success and the budget required to deliver these outcomes.