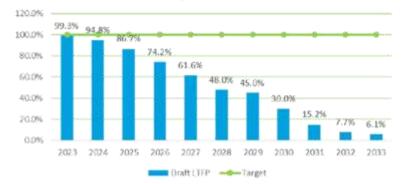

lighting, stormwater drainage, cemeteries and other council properties. As stated above, this is an increase on the current adopted LTFP.

- **Renewal Program** Next year \$5.8m has been allocated to renew assets including Buildings and Structures \$0.7m, Infrastructure \$3.2m and Plant and Equipment \$1.7m.
- **New/Upgrade** Next year \$3.9m has been allocated to New/Upgrade including Caroline Landfill \$2.2m, Wulanda \$0.6m, other buildings \$0.4m, and Infrastructure \$0.4m.
- **Key Financial Indicators** The key ratios have been compared to the adopted LTFP as shown below:
  - Operating Deficit Ratio The operating deficit ratio is higher than the adopted LTFP (unfavourable variance) mainly due to the increases in operating expenditure (with more detail provided above).
  - Net Financial Liabilities Ratio This is lower than the LTFP target (favourable) mainly due to the increase in revenue detailed above.
  - Asset Renewal Funding Ratio Both the current plan and LTFP target are 100% reflective of updated Asset Management Plan.
- 3. **Grant Funding** Council has also been successful in securing significant grant funding from Local Roads and Community Infrastructure.
- 4. **Financial Statements** Includes the following statements for 2022/23 and 2023/2024:
  - Statement of Comprehensive Income;
  - Statement of Financial Position (Balance Sheet);
  - Statement of Changes in Equity;
  - Statement of Cash Flows;
  - Uniform Presentation of Finances; and
  - Financial Indicators.
- 5. **Net Borrowing** Council's net borrowing (budget deficit) as shown in the Uniform Presentation of Finances in 2023/2024 is expected to be (\$1.8m). This is a higher borrowing figure than the previously adopted LTFP target mainly due to expenditure increases as detailed above. This indicates the extent to which net financial liabilities of the Council can be met by the Council's total operating revenue. The resulting draft plan outlines Council's objectives and goals in accordance with Council's Strategic Plan and Long-Term Financial Plan maintaining a financial and strategic focus to provide sustainability for residents and ratepayers in the future.
- 6. **Rating Policy and Rate Rebate Policy** These two policies have been included in the draft Annual Business Plan document to ensure alignment with the recent regulatory changes. They identify the framework within which Council must operate and make policy choices. They will be included for adoption with the Annual Business Plan and Budget in June 2023.

#### What is the purpose of this ratio?

This financial indicator is useful in determining the level of indebtedness that Council has in comparison to its operating revenue.

#### How is this ratio calculated?

Net financial liabilities as a percentage of total operating revenue.

#### What is the target?

Council will achieve a net financial liabilities ratio of less than 100% of total operating revenue by FY 2027.

16 | City of Mount Gambier