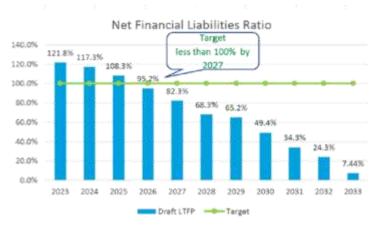

#### NET FINANCIAL LIABILITIES RATIO

#### What is the purpose of this ratio?

This financial indicator is useful in determining the level of indebtedness that Council has in comparison to its operating revenue.

#### How is this ratio calculated?

Net financial liabilities as a percentage of total operating revenue.

#### What is the target?

Council will achieve a net financial liabilities ratio of less than 100% of total operating revenue by FY 2027.

16 | City of Mount Gambier