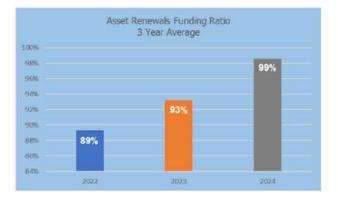

#### ASSET RENEWAL FUNDING RATIO

#### What is the purpose of this ratio?

This financial indicator is useful in determining if Council is maintaining all its assets.

This is best demonstrated by comparing total capital renewal expenditure planned against Asset Management Plan requirements.

#### How is this ratio calculated?

Capital expenditure on renewal or replacement of existing assets as a percentage of Asset Management Plan allocations.

#### What is the target?

Council will maintain an asset renewal funding ratio of greater than or equal to 100% of Asset Management Plan.