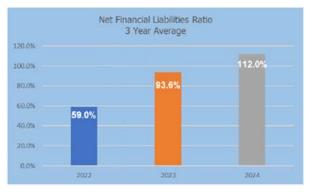

#### NET FINANCIAL LIABILITIES RATIO

#### What is the purpose of this ratio?

This financial indicator is useful in determining the level of indebtedness that Council has in comparison to its operating revenue.

#### How is this ratio calculated?

Net financial liabilities as a percentage of total operating revenue.

#### What is the target?

Council will achieve a net financial liabilities ratio of less than 100% of total operating revenue by FY 2027.

16 | City of Mount Gambier