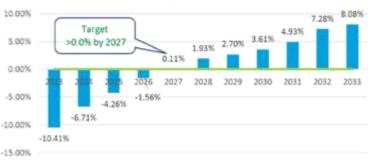

#### **OPERATING SURPLUS RATIO**

#### What is the purpose of this ratio?

This financial indicator is useful in determining if current ratepayers are paying enough to cover products and services provided in each period.

#### How is this ratio calculated?

Operating surplus before capital revenues as a percentage of total operating revenue.

#### What is the target?

The target to be achieved by FY2027 is that Council will achieve a positive ratio.