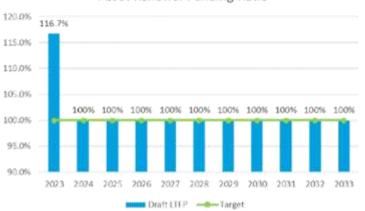

#### ASSET RENEWAL FUNDING RATIO

#### What is the purpose of this ratio?

This financial indicator is useful in determining if Council is maintaining all its assets.

This is best demonstrated by comparing total capital renewal expenditure planned against Asset Management Plan requirements.

#### How is this ratio calculated?

Capital expenditure on renewal or replacement of existing assets as a percentage of Asset Management Plan allocations.

#### What is the target?

Council will maintain an asset renewal funding ratio of greater than or equal to 100% of Asset Management Plan.