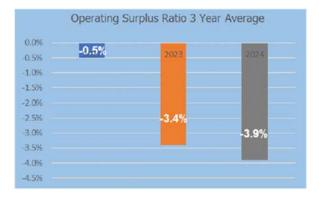

#### **OPERATING SURPLUS RATIO**

#### What is the purpose of this ratio?

This financial indicator is useful in determining if current ratepayers are paying enough to cover products and services provided in each period.

#### How is this ratio calculated?

Operating surplus before capital revenues as a percentage of total operating revenue.

#### What is the target?

The target to be achieved by FY2027 is that Council will achieve a positive ratio.