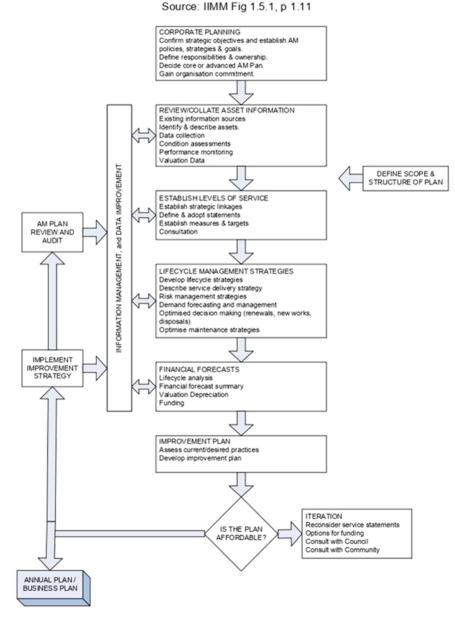

Asset Management Plan (10 years) - identifies the required future expenditure on infrastructure and funding required to maintain service levels. It is aligned with the LTFP.

**Strategic Plan (4 years)** - represents the vision, aspirations and priorities of our community now and into the future. The Strategic Plan is informed by the Futures Paper and identifies the outcomes Council seeks to achieve and the strategies that will put in place to get there.