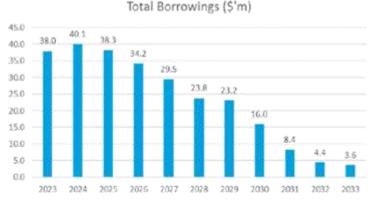

lighting, stormwater drainage, cemeteries and other council properties. As stated above, this is an increase on the current adopted LTFP.

- **Renewal Program** Next year \$5.8m has been allocated to renew assets including Buildings and Structures \$0.7m, Infrastructure \$3.2m and Plant and Equipment \$1.7m.
- **New/Upgrade** Next year \$3.9m has been allocated to New/Upgrade including Caroline Landfill \$2.2m, Wulanda \$0.6m, other buildings \$0.4m, and Infrastructure \$0.4m.
- **Key Financial Indicators** The key ratios have been compared to the adopted LTFP as shown below:
  - Operating Deficit Ratio The operating deficit ratio is higher than the adopted LTFP (unfavourable variance) mainly due to the increases in operating expenditure (with more detail provided above).
  - Net Financial Liabilities Ratio This is lower than the LTFP target (favourable) mainly due to the increase in revenue detailed above.
  - Asset Renewal Funding Ratio Both the current plan and LTFP target are 100% reflective of updated Asset Management Plan.
- 3. **Grant Funding** Council has also been successful in securing significant grant funding from Local Roads and Community Infrastructure.
- 4. **Financial Statements** Includes the following statements for 2022/23 and 2023/2024:
  - Statement of Comprehensive Income;
  - Statement of Financial Position (Balance Sheet);
  - Statement of Changes in Equity;
  - Statement of Cash Flows;
  - Uniform Presentation of Finances; and
  - Financial Indicators.
- 5. **Net Borrowing** Council's net borrowing (budget deficit) as shown in the Uniform Presentation of Finances in 2023/2024 is expected to be (\$1.8m). This is a higher borrowing figure than the previously adopted LTFP target mainly due to expenditure increases as detailed above. This indicates the extent to which net financial liabilities of the Council can be met by the Council's total operating revenue. The resulting draft plan outlines Council's objectives and goals in accordance with Council's Strategic Plan and Long-Term Financial Plan maintaining a financial and strategic focus to provide sustainability for residents and ratepayers in the future.
- 6. **Rating Policy and Rate Rebate Policy** These two policies have been included in the draft Annual Business Plan document to ensure alignment with the recent regulatory changes. They identify the framework within which Council must operate and make policy choices. They will be included for adoption with the Annual Business Plan and Budget in June 2023.